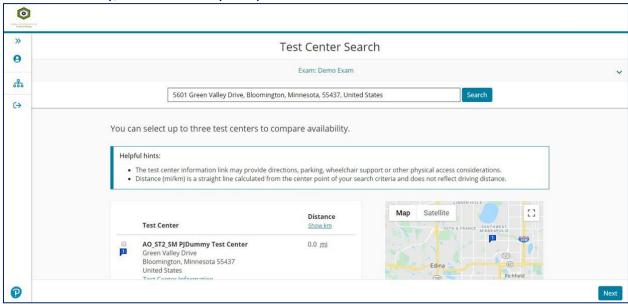

Select the ABOMP exam and proceed to the test center search below. You can change the search criteria by deleting the existing data (address of record) and typing in new information - city/state or country or zip code.