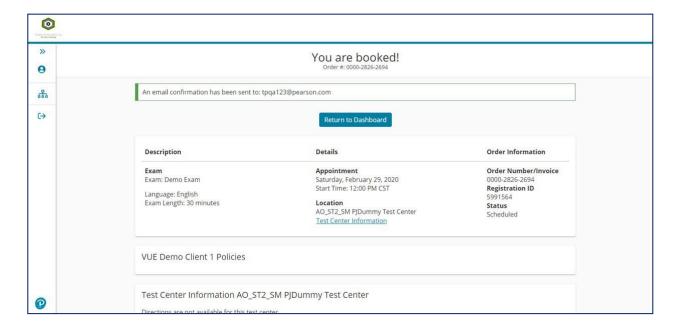

Once your exam appointment has been scheduled and confirmed, candidates will receive a confirmation email from Pearson VUE.