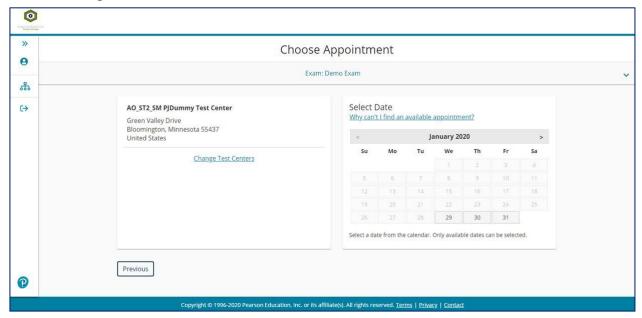

Once a testing center has been selected, select a date and time.

Review and confirm your appointment. If everything is correct, select "Proceed to Checkout".

The screen will look like the one below while the system is confirming your appointment.