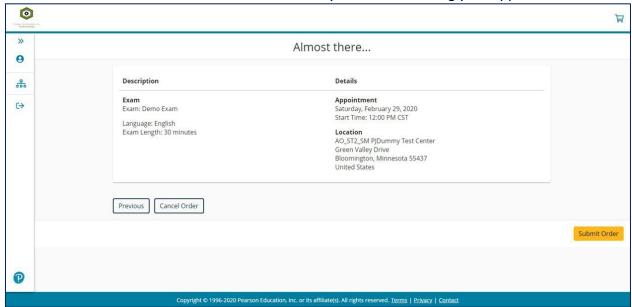

Once a testing center has been selected, select a date and time.

Review and confirm your appointment. If everything is correct, select "Proceed to Checkout".

The screen will look like the one below while the system is confirming your appointment.