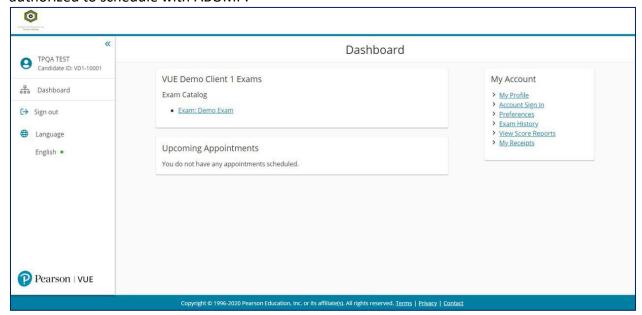

## What to Expect When Scheduling Your ABOMP Exam with Pearson VUE (PVUE)

Sign in to your PVUE Account at <a href="https://home.pearsonvue.com/abomp/">https://home.pearsonvue.com/abomp/</a>

The Account Dashboard shows upcoming exam appointments and exams you are authorized to schedule with ABOMP.