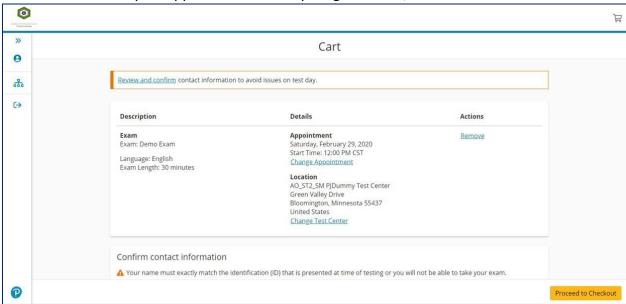

Once a testing center has been selected, select a date and time.

Review and confirm your appointment. If everything is correct, select "Proceed to Checkout".

The screen will look like the one below while the system is confirming your appointment.